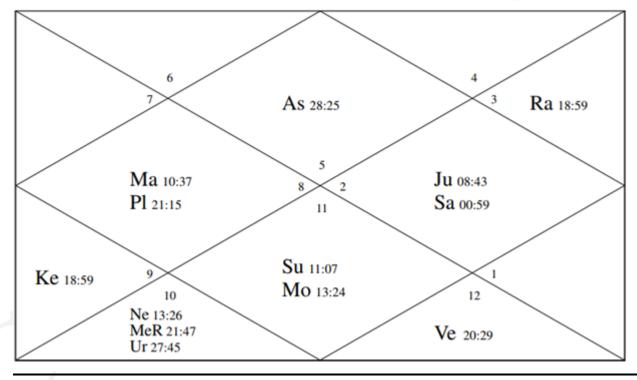

#### Your Vedic Birth Chart

## **Brief Description of Your Vedic Birth Chart**

| Your Ascendant (Janma Lagna)      | Leo          |
|-----------------------------------|--------------|
| Your Vedic Sun Sign               | Aquarius     |
| Your Moon Sign (Janma Rashi)      | Aquarius     |
| Your Birth Star (Janma Nakshatra) | Shatabhishak |
| Exalted Planet/s                  | Venus        |
| Debilitated Planet/s              | None         |
| Retrograde Planet/s               | Mercury      |
| Combust Planet/s                  | None         |

For each person, at the time and place of birth, there is a specific astronomical pattern in the heavens. This sky model is recorded from a distinct geographical point. Astrologers document this planet-earth-sky pattern and it is known as a Chart, which records the following:

- Where the Planets are in the sky-by listing their location in a constellation or Sign of the Zodiac.
- The location on earth-by using latitude and longitude; these are called Houses.
- Which sign is on the horizon, or that part of the sky east of the birth location, at the time of birth-this point is called the rising sign or the Ascendant.

The three most significant components of a Birth Chart are the Ascendant, Planets and Houses. The Birth Chart is called a horoscope (from Greek horo, indicating time, and scope, meaning to look at). In India, the chart is called the Chakra (wheel) or Janma Kundali. An Astrologer interprets your Birth Chart by analyzing the interaction and influence of Planets, Ascendant and Houses in the Birth Chart. Life patterns seen in the birth chart are matched against the patterns seen in historical rules and records of parallel astronomical information. For predictive purposes, the location of the planets from sign to sign, and house to house is tracked to locate when circumstances will emerge or when the planets will cross a sensitive point in the birth chart stimulating a specific event.

#### Astrologically Most Suitable Career

Your tenth house is connected with Profession, source of livelihood, governmental service, honor and authority, business, status, fame, progress, nature of work, professional inclination and well-being.

Your profession house lord Venus is located in 8th house in exalted sign Pisces respectively. The planet Venus is located in 8th house respectively, which is known as the house of inheritance, hindrance and karmic factor accordingly.

Planet Mars is lord of 9<sup>th</sup> house, the house of luck and fortune as well as lord of Kendra 4<sup>th</sup> house. Mainly, the planet Mars is getting aspect from two planets—Saturn and Jupiter located in the 10<sup>th</sup> house respectively. At the same time, Mars has strong aspect on the planet--Moon and Sun, which is connected with 7<sup>th</sup> house and it is known as commitment house respectively.