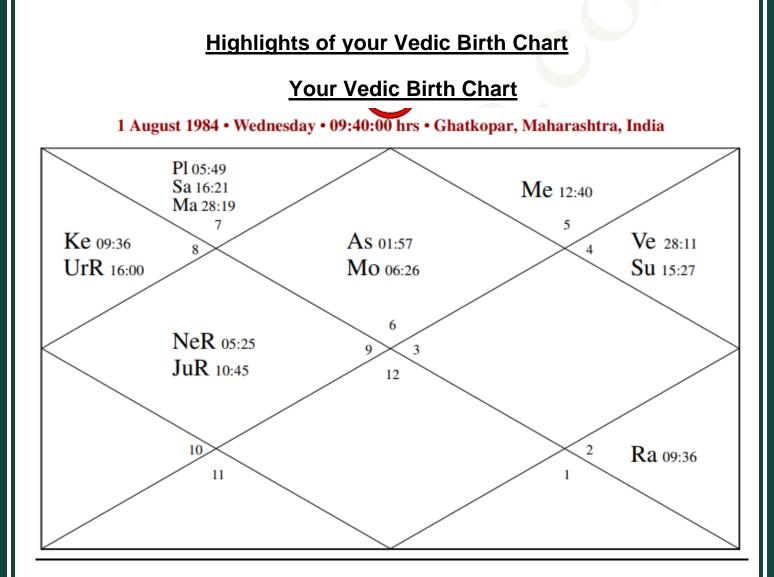

## Brief Description of your Birth Chart

| Ascendant (Lagna)       | Virgo              |
|-------------------------|--------------------|
| Ascendant Lord:         | Mercury            |
| Sun Sign (Rashi):       | Cancer             |
| Moon Sign (Rashi):      | Virgo              |
| Birth Star (Nakshatra): | Uttara Phalguni    |
| Partnership Lord:       | Jupiter            |
| Strong Planets:         | Saturn             |
| Weak Planets:           | None               |
| Exalted Planet(s):      | Saturn, Rahu, Ketu |
| Debilitated Planet(s):  | None               |
| Own House Planet(s):    | Jupiter            |
| Mooltrikon Planet(s):   | None               |
| Combust Planet(s):      | None               |
| Career Lord:            | Mercury            |
| Luck Lord:              | Venus              |

|         | Dignity<br>(Based    |            | Functional<br>Status        | House    | Planet Natal Strengths |              |                                   | Final<br>Judgement  |
|---------|----------------------|------------|-----------------------------|----------|------------------------|--------------|-----------------------------------|---------------------|
| Planet  | on Sign<br>location) | Lordship   | Auspicious<br>/Inauspicious | Location | Sadbal                 | Vimsopakabal | Ashtakavarga<br>Natal<br>Strength | by<br>Astrologer    |
| Sun     | Great<br>Friend      | XII        | Neutral                     | XI       | 1.33                   | 14           | 6                                 | Good                |
| Moon    | Great<br>Friend      | XI         | Inauspicious                | I        | 1.20                   | 17           | 4                                 | Good                |
| Mars    | Friend               | III & VIII | Most<br>Inauspicious        | Ш        | 1.36                   | 14           | 4                                 | Challenging         |
| Mercury | Great<br>Friend      | 1 & X      | Auspicious                  | XII      | 1.43                   | 15           | 4                                 | Challenging         |
| Jupiter | Own                  | IV & VII   | Inauspicious                | IV       | 1.47                   | 14           | 5                                 | Good                |
| Venus   | Neutral              | II & IX    | Auspicious                  | XI       | 1.15                   | 10           | 5                                 | Good                |
| Saturn  | Exalted              | V & VI     | Neutral                     | П        | 1.54                   | 17           | 2                                 | Most<br>Outstanding |
| Rahu    | Exalted              |            |                             | IX       |                        | 12           |                                   | Most<br>Outstanding |
| Ketu    | Exalted              |            |                             | Ш        |                        | 14           |                                   | Most<br>Outstanding |