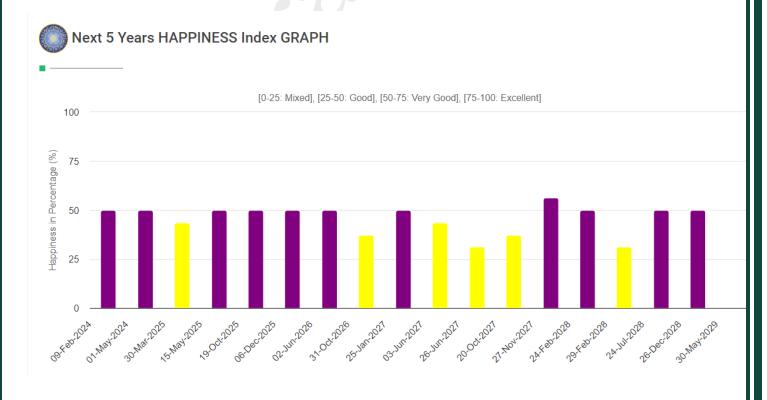

# The turning point graph of next five years

Dates represent starting period of trend. (Date Format is month/day/year)