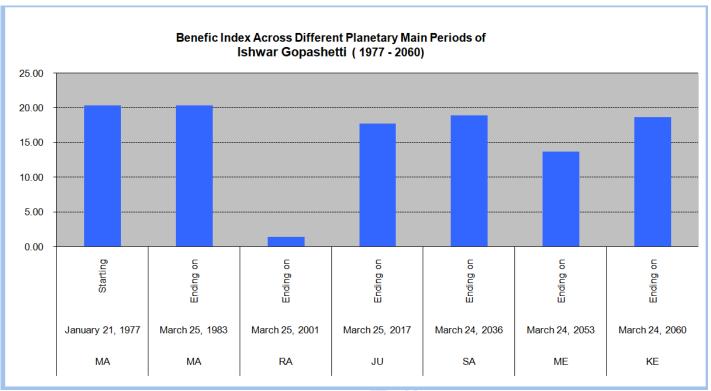

e may be increase in your income. This is also a good period for your health & you may face some up-liftment in your domestic life, fortune & finance during this period.

# Mercury-Rahu from 20th September 2045 till 8th April 2048

The sub period of Rahu till 8<sup>th</sup> April 2048 is a moderate period for your finance. Your income as well as expenditure will also increase and you should not go for any heavy investments during this period. This is also a moderate period for love & affection. Your mental tension will also be high during this period. This is also a moderately good period for your domestic life. This is also a bad period for your health. You should prepare for your last journey during this period.

# **Graphical presentation of Benefice index for main period of planets**





# **Answer to your specific primary Concern**

**Concern:** Career progression.

**Answer:** During the next year, you will experience moderate to good growth in your career aspect of life. This is because the major planet Jupiter in transit will remain favorable for your career after April 30, 2024. However, the current main period of Saturn till 24<sup>th</sup> March 2036 is not very supportive for providing you steady progress in the path of career; as it is not a benefic planet for your Ascendant Sagittarius & it is also located in the inauspicious 8th house in your birth chart.

The 10<sup>th</sup> Lord Mercury is located in the 1st house in your birth chart may cause upliftment in your career. The sub period of Venus till 16<sup>th</sup> March 2027 is a moderate period for your c