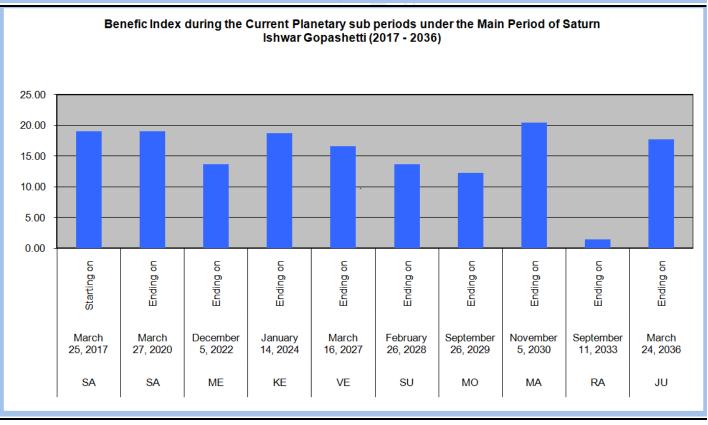

#### Main Period of Saturn: 25th March 2017 to 24th March 2036

The main period of Saturn for 19 is a moderate period for your health, parents, career & domestic life as Saturn is located in the inauspicious 8<sup>th</sup> house in its neutral sign and Saturn is not a benefic planet by virtue of Lord of the 2nd & 3rd houses. The sub period of Saturn till 27th March 2020 was a bad period for your domestic life, sibling & finance. The next sub period of Mercury till 5th December 2022 was better for your career, finance, spouse & success. The next sub period of Ketu till 14th January 2024 was a moderate period for your career, domestic life & finance.

# Saturn-Venus from 14th January 2024 till 16th March 2027

The next sub period of Venus till March 16, 2027 is a moderate period for your finance. There may be also increase in your expenditure. This is also not a good timeframe for your love & affection and also moderate for your health. Your mental tension will also be high during this period. This is also a moderate period for your career.

# Saturn-Sun from 16th March 2027 till 26th February 2028

The next sub period of Sun till February 26, 2028 is a bad period for your fortune & father as Sun is located in the 2nd house aspect by Saturn. There may be increase in your expenditure. This is also not a good period for your health & there may be some turmoil in regard to your career during this period. This is also not a good period for your mental peace.

# Saturn-Moon from 26th February 2028 till 26th September 2029

The sub period of Moon till 26<sup>th</sup> September 2029 is a bad period for your finance. Your expenditure will also increase and you should not go for any heavy investments during this period. This is also not a good period for love & affection. Your mental

tension will also be high during this period. This is also not a good period for your domestic life & this is also not good for your career.

#### Saturn-Mars from 26th September 2029 till 5th November 2030

The sub period of Mars till November 05, 2030 is a bad period for your fortune, love, affection, domestic life and finance. There will be increase of income as well as there may be increase of your expenditure making it difficult to save. The period will produce bad results for your career. This is also a bad period for your health.

# Saturn-Rahu from 5th November 2030 till 11th September 2033

The sub period of Rahu till September 2033 is a bad period for finance & wealth as Rahu is located in the 11th house. This is also a moderate period for your love & affection. However you should also take care of your health as you may suffer from some chronic ailment like intestinal disorder. Your income as well as expenditure will also be high during this period.

# Saturn-Jupiter from 11th September 2033 till 24th March 2036

The next sub period of Jupiter till 24th March 2036 is a better period for health & finance. There may be gain of wealth as well. This will be a good period for your career & wealth. This is also a good period for your fortune. There may be auspicious ceremony in your house during this period.

#### Main Period of Mercury: 24th March 2036 to 24th March 2053

The next main period of Mercury will produce mixed results for your health, finance & fortune as Mercury is located in the 1st house though it is not a benefic planet for your Ascendant by virtue of Lord of the 7<sup>th</sup> house. This is a moderately good period for your fortune & finance. This is a moderately good period for your health.

# **Graphical presentation of Benefice index for main period of planets**