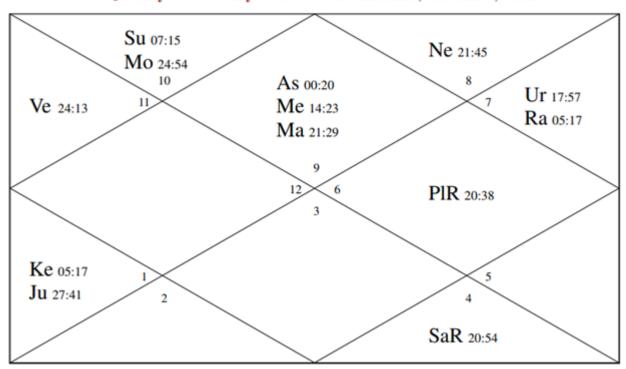

#### **Your Birth Chart**

21 January 1977 • Friday • 04:30:00 hrs • Saundatti, Karnataka, India

# The Vedic Map of Heaven During Your Birth

| Your Ascendant (Janma Lagna)      | Sagittarius                      |
|-----------------------------------|----------------------------------|
| Your Vedic Sun Sign               | Capricorn                        |
| Your Moon Sign (Janma Rashi)      | Capricorn                        |
| Your Birth Star (Janma Nakshatra) | Dhanishta, 1 <sup>st</sup> Phase |
| Exalted Planet/s                  | None                             |
| Debilitated Planet/s              | None                             |
| Retrograde Planet/s               | Saturn                           |
| Combust Planet/s                  | Mars                             |