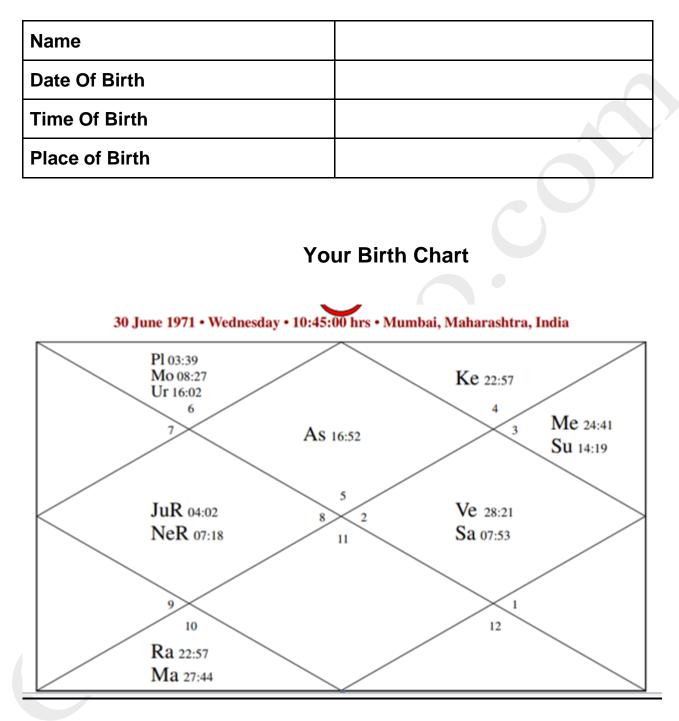

# **Your Personal Birth Details**

# Brief Description of your Birth Chart

| Ascendant (Lagna)        | Leo             |
|--------------------------|-----------------|
| Ascendant Lord:          | Sun             |
| Vedic Sun Sign (Rashi):  | Gemini          |
| Vedic Moon Sign (Rashi): | Virgo           |
| Birth Star (Nakshatra):  | Uttara Phalguni |
| Strong Planet (s):       | Sun             |
| Weak Planet (s):         | None            |
| Exalted Planet(s):       | Mars            |
| Debilitated Planet(s):   | None            |
| Own House Planet(s):     | Mercury, Venus  |
| Mooltrikon Planet(s):    | None            |
| Retrograde Planet(s):    | Jupiter         |
| Combust Planet(s):       | Mercury         |