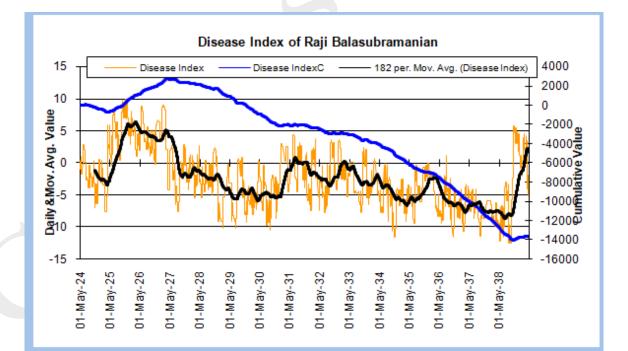

#### Next 15 years through the lens of Karma Index

This gives the astrological signature for disturbance of ease in our life. Disease actually means Disturbance of Ease ' for any aspect of life. If it is disturbance of ease for the physical body, a negative value of index will represent ' illness '. If it is disturbance of ease in vocation, the negative value of index will represent enmity, obstacles, litigation, and debts. It normally signifies oppositions, difficulties and obstacles in life. A positive value of index will represent that we are being able to carry out all our ' Karma ' without any obstacles, and even if there are obstacles we will be able to overcome them successfully.

#### Karma Index Graph of Disease Index

| Karma Index Table of Disease Index |  |
|------------------------------------|--|
|------------------------------------|--|

| From Date                | To Date             | No of Days | Cumulative Points | Average<br>Cumulation |
|--------------------------|---------------------|------------|-------------------|-----------------------|
| 13-07-2024               | 11-10-2024          | 91         | -220.017886756462 | -2.41777897534574     |
| 24-05-2025               | 04-11-2026          | 530        | 2538.99560597708  | 4.79055774712657      |
| 13-11-2026               | 30-03-2027          | 138        | 832.43567849913   | 6.03214259781978      |
| 03-06-2027               | 04-09-2027          | 94         | -360.236329320669 | -3.8323013757518      |
| 27-04-2028               | 06-07-2028          | 71         | -226.216216104239 | -3.18614388879209     |
| 12-07-2028               | 13-10-2028          | 94         | -258.937092500112 | -2.75464992021396     |
| 24-11-2028               | 07-08-2029          | 257        | -1508.00693138402 | -5.86773125052149     |
| 05-10-2029               | 16-04-2030          | 194        | -1119.42195458135 | -5.7702162607286      |
| 21-04-2030               | 04-01-2031          | 259        | -1258.5287959567  | -4.85918454037334     |
| 05-01-2031               | 06-04-2031          | 92         | 172.845126546022  | 1.87875137550024      |
| 16-03-2032               | 02-09-2032          | 171        | -677.41305561657  | -3.96147985740684     |
| 19-06-2033               | 08-10-2033          | 112        | -570.63335005992  | -5.094940625535       |
| 29-11-2033               | 20-02-2034          | 84         | -320.421940386283 | -3.81454690936051     |
| 09-03-2034               | 27-07-2036          | 872        | -4206.84942838444 | -4.82436861053262     |
| <mark>29-07-20</mark> 36 | 15-10-20 <b>3</b> 8 | 809        | -5884.05864864993 | -7.27324925667482     |
| 16-10-2038               | 09-01-2039          | 86         | 321.784509651542  | 3.74168034478537      |
| 06-04-2039               | 15-06-2039          | 71         | -221.468743896518 | -3.11927808304955     |
| 08-09-2039               | 31-12-2039          | 115        | -499.645733253006 | -4.34474550654788     |

# Comments

Best Period Worst Period The time frame between 13.11.2026 to 30.03.2027 is better for your health as revealed from the above index. However, during the transit Jupiter through Taurus till April 30, 2025, the good effects are enhanced to some extent. Jupiter in transit will remain favorable from your natal Moon sign Virgo till April 30, 2025.

The time frame between 29.07.2036 to 15.10.2038 is bad for your health as revealed from the above index.