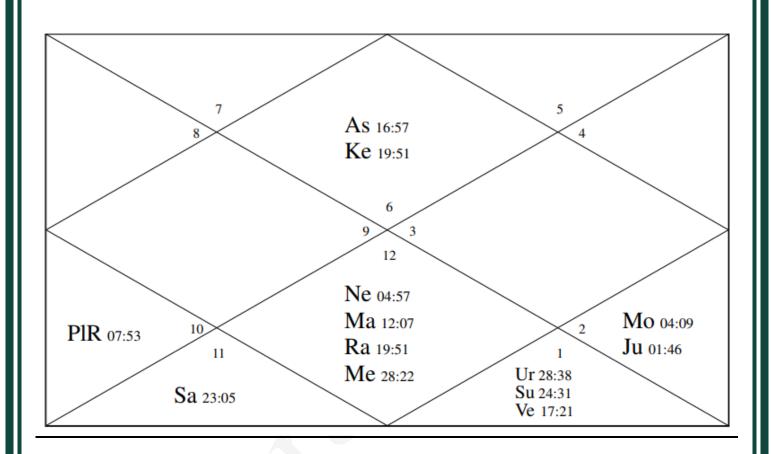

# **Your Question Chart**

#### **Your Question:**

This question is for a person-He is having very stressful work life. He has been looking for a change but not getting any appropriate opportunity. Do you see any opportunity on the way to get a less stressful job which pays the same or more?

#### **Our Answer:**

I have analyzed his birth chart with respect to your question.

The planets that represent the house of profession, income and naturally signify social status, higher-ups etc. are weak in his birth chart. Such planetary weaknesses often lead to ups and downs in professional career, instability in/dissatisfaction from income or difficulties in acquiring or attaining a uniform social status. He might find his senior or officials at workplace also not to be much co-operative.