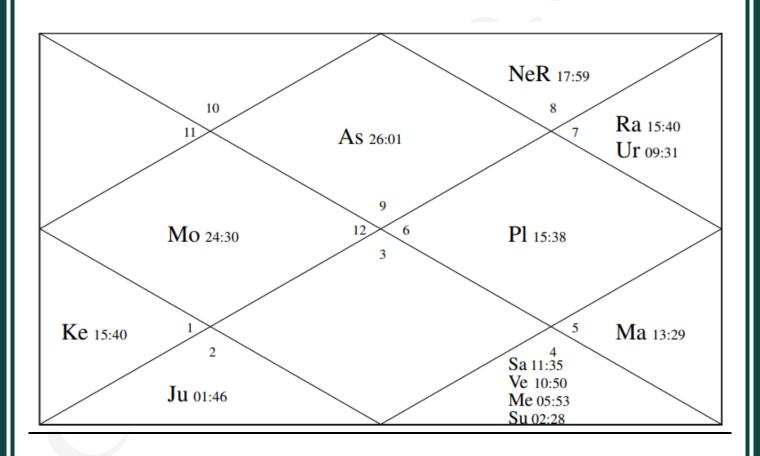

### **Your Vedic Birth Chart**

# **Brief Description Of Your Vedic Birth Chart**

| Your Ascendant (Janma Lagna)      | Sagittarius                   |
|-----------------------------------|-------------------------------|
| Your Vedic Sun Sign               | Cancer                        |
| Your Moon Sign (Janma Rashi)      | Pisces                        |
| Your Birth Star (Janma Nakshatra) | Revati, 3 <sup>rd</sup> Phase |
| Exalted Planet/s                  | None                          |
| Debilitated Planet/s              | None                          |
| Retrograde Planet/s               | None                          |
| Combust Planet/s                  | Mercury, Venus, Saturn        |