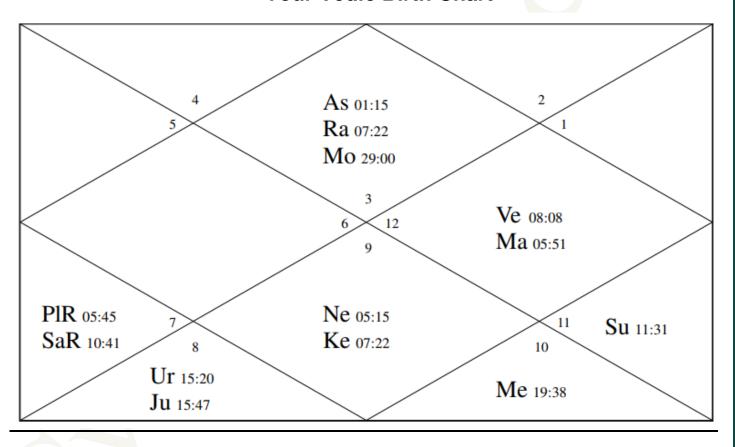

# **Your Vedic Birth Chart**

# **Brief Description of your Birth Chart**

| Ascendant (Lagna)        | Gemini        |
|--------------------------|---------------|
| Ascendant Lord:          | Mercury       |
| Vedic Sun Sign (Rashi):  | Aquarius      |
| Vedic Moon Sign (Rashi): | Gemini        |
| Birth Star (Nakshatra):  | Punarvasu     |
| Strong Planet (s):       | Venus, Saturn |
| Weak Planet (s):         | None          |
| Exalted Planet(s):       | Venus, Saturn |
| Debilitated Planet(s):   | None          |
| Own House Planet(s):     | None          |
| Mooltrikon Planet(s):    | Rahu, Ketu    |
| Retrograde Planet(s):    | Saturn        |
| Combust Planet(s):       | None          |