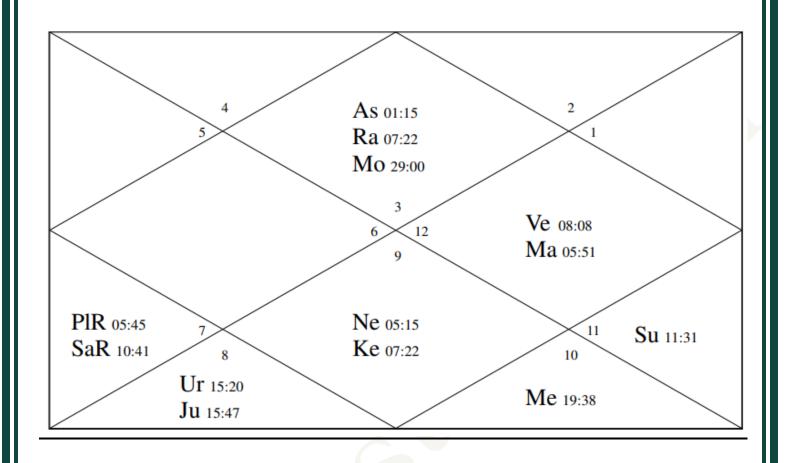

# **Your Vedic Birth Chart**

# **Brief Description of your Birth Chart**

| Ascendant (Lagna)        | Gemini        |
|--------------------------|---------------|
| Ascendant Lord:          | Mercury       |
| Vedic Sun Sign (Rashi):  | Aquarius      |
| Vedic Moon Sign (Rashi): | Gemini        |
| Birth Star (Nakshatra):  | Punarvasu     |
| Strong Planet (s):       | Venus, Saturn |
| Weak Planet (s):         | None          |
| Exalted Planet(s):       | Venus, Saturn |
| Debilitated Planet(s):   | None          |
| Own House Planet(s):     | None          |
| Mooltrikon Planet(s):    | Rahu, Ketu    |
| Retrograde Planet(s):    | Saturn        |
| Combust Planet(s):       | None          |