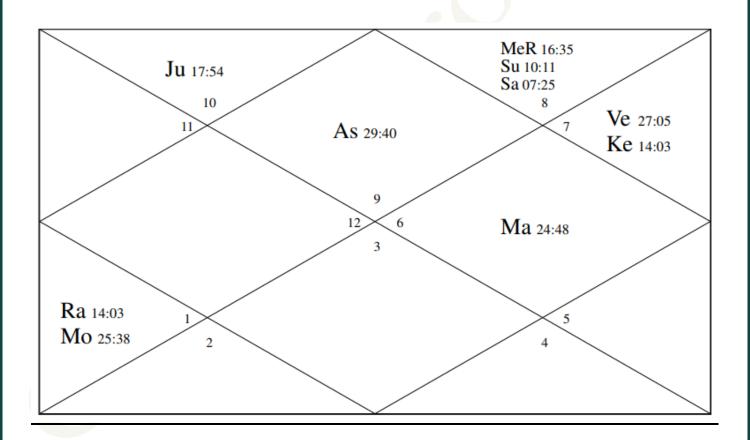

# **Husband's Vedic Birth Chart**

# **Brief Description of Husband's Vedic Birth Chart**

| Your Ascendant (Janma Lagna)      | Sagittarius                    |
|-----------------------------------|--------------------------------|
| Your Vedic Sun Sign               | Scorpio                        |
| Your Moon Sign (Janma Rashi)      | Aries                          |
| Your Birth Star (Janma Nakshatra) | Bharani, 4 <sup>th</sup> Phase |
| Exalted Planet/s                  | None                           |
| Debilitated Planet/s              | Jupiter                        |
| Retrograde Planet/s               | Mercury                        |
| Combust Planet/s                  | Mercury, Saturn                |