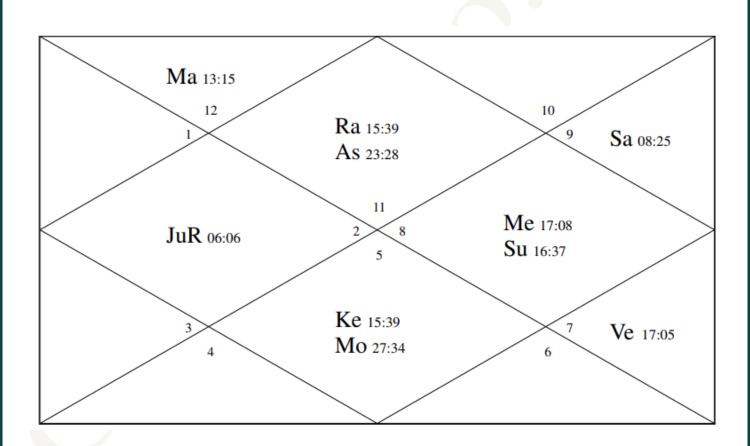

# Wife's Vedic Birth Chart

# **Brief Description of Wife's Vedic Birth Chart**

| Your Ascendant (Janma Lagna)         | Aquarius                                |
|--------------------------------------|-----------------------------------------|
| Your Vedic Sun Sign                  | Scorpio                                 |
| Your Moon Sign (Janma Rashi)         | Leo                                     |
| Your Birth Star (Janma<br>Nakshatra) | Uttara Phalg., 1 <sup>st</sup><br>Phase |
| Exalted Planet/s                     | None                                    |
| Debilitated Planet/s                 | None                                    |
| Retrograde Planet/s                  | Jupiter                                 |
| Combust Planet/s                     | Mercury                                 |