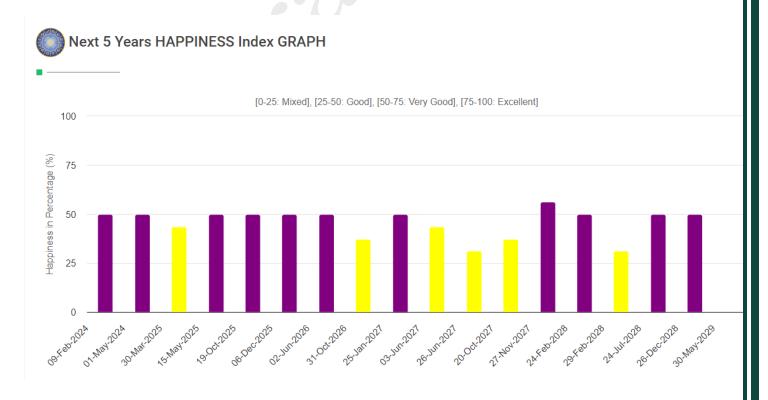

#### The turning point graph of next five years

Dates represent starting period of trend. (Date Format is month/day/year)