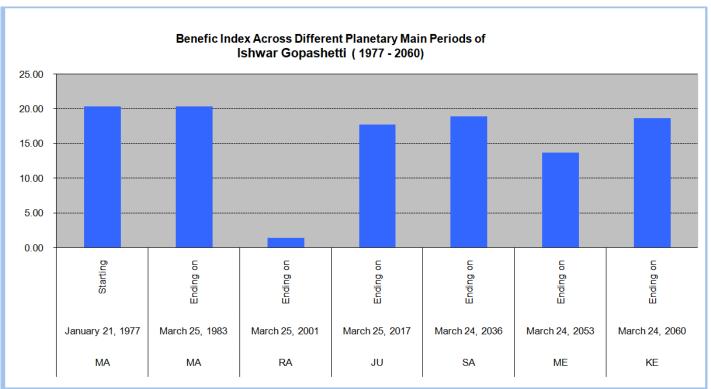

be increase in your income. This is also a good period for your health & you may face some up-liftment in your domestic life, fortune & finance during this period.

#### Mercury-Rahu from 20th September 2045 till 8th April 2048

The sub period of Rahu till 8<sup>th</sup> April 2048 is a moderate period for your finance. Your income as well as expenditure will also increase and you should not go for any heavy investments during this period. This is also a moderate period for love & affection. Your mental tension will also be high during this period. This is also a moderately good period for your domestic life. This is also a bad period for your health. You should prepare for your last journey during this period.

#### **Graphical presentation of Benefice index for main period of planets**





#### **Answer to your specific primary Concern**

Concern: Career progression.

**Answer:** During the next year, you will experience moderate to good growth in your career aspect of life. This is because the major planet Jupiter in transit will remain favorable for your career after April 30, 2024. However, the current main period of Saturn till 24<sup>th</sup> March 2036 is not very supportive for providing you steady progress in the path of career; as it is not a benefic planet for your Ascendant Sagittarius & it is also located in the inauspicious 8th house in your birth chart.

The 10<sup>th</sup> Lord Mercury is located in the 1st house in your birth chart may cause upliftment in your career. The sub period of Venus till 16<sup>th</sup> March 2027 is a moderate period for your ca