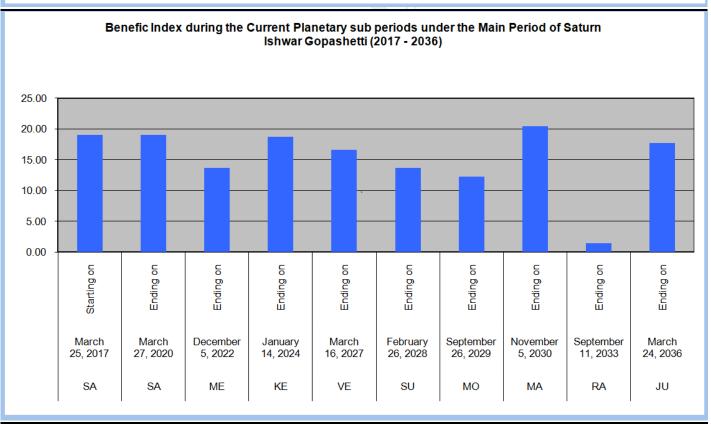

#### Main Period of Saturn: 25th March 2017 to 24th March 2036

The main period of Saturn for 19 is a moderate period for your health, parents, career & domestic life as Saturn is located in the inauspicious 8<sup>th</sup> house in its neutral sign and Saturn is not a benefic planet by virtue of Lord of the 2nd & 3rd houses. The sub period of Saturn till 27th March 2020 was a bad period for your domestic life, sibling & finance. The next sub period of Mercury till 5th December 2022 was better for your career, finance, spouse & success. The next sub period of Ketu till 14th January 2024 was a moderate period for your career, domestic life & finance.

#### Saturn-Venus from 14th January 2024 till 16th March 2027

The next sub period of Venus till March 16, 2027 is a moderate period for your finance. There may be also increase in your expenditure. This is also not a good timeframe for your love & affection and also moderate for your health. Your mental tension will also be high during this period. This is also a moderate period for your career.

#### Saturn-Sun from 16th March 2027 till 26th February 2028

The next sub period of Sun till February 26, 2028 is a bad period for your fortune & father as Sun is located in the 2nd house aspect by Saturn. There may be increase in your expenditure. This is also not a good period for your health & there may be some turmoil in regard to your career during this period. This is also not a good period for your mental peace.

#### Saturn-Moon from 26th February 2028 till 26th September 2029

The sub period of Moon till 26<sup>th</sup> September 2029 is a bad period for your finance. Your expenditure will also increase and you should not go for any heavy investments during this period. This is also not a good period for love & affection. Your mental

tension will also be high during this period. This is also not a good period for your domestic life & this is also not good for your career.

#### Saturn-Mars from 26th September 2029 till 5th November 2030

The sub period of Mars till November 05, 2030 is a bad period for your fortune, love, affection, domestic life and finance. There will be increase of income as well as there may be increase of your expenditure making it difficult to save. The period will produce bad results for your career. This is also a bad period for your health.

#### Saturn-Rahu from 5th November 2030 till 11th September 2033

The sub period of Rahu till September 2033 is a bad period for finance & wealth as Rahu is located in the 11th house. This is also a moderate period for your love & affection. However you should also take care of your health as you may suffer from some chronic ailment like intestinal disorder. Your income as well as expenditure will also be high during this period.

#### Saturn-Jupiter from 11th September 2033 till 24th March 2036

The next sub period of Jupiter till 24th March 2036 is a better period for health & finance. There may be gain of wealth as well. This will be a good period for your career & wealth. This is also a good period for your fortune. There may be auspicious ceremony in your house during this period.

#### **Graphical presentation of Benefice index for main period of planets**