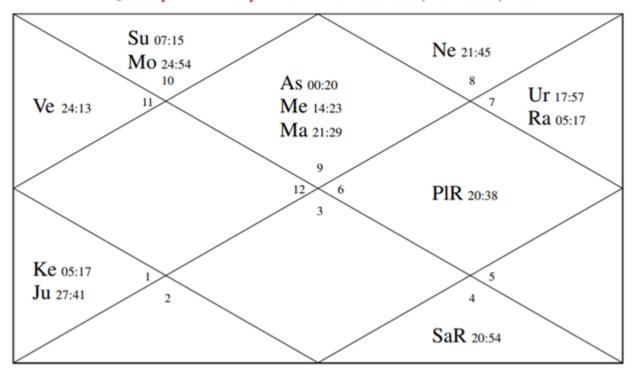

#### **Your Birth Chart**

21 January 1977 • Friday • 04:30:00 hrs • Saundatti, Karnataka, India

## The Vedic Map of Heaven During Your Birth

| Your Ascendant (Janma Lagna)      | Sagittarius                      |
|-----------------------------------|----------------------------------|
| Your Vedic Sun Sign               | Capricorn                        |
| Your Moon Sign (Janma Rashi)      | Capricorn                        |
| Your Birth Star (Janma Nakshatra) | Dhanishta, 1 <sup>st</sup> Phase |
| Exalted Planet/s                  | None                             |
| Debilitated Planet/s              | None                             |
| Retrograde Planet/s               | Saturn                           |
| Combust Planet/s                  | Mars                             |