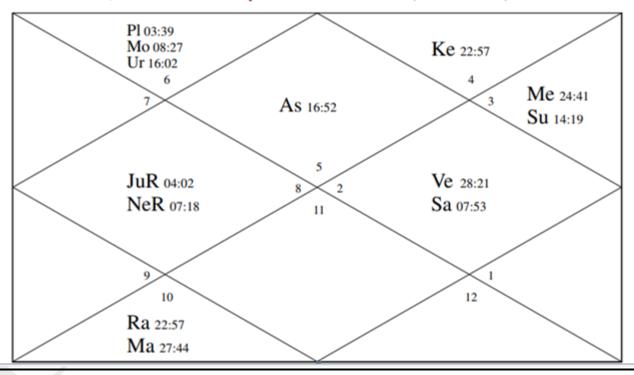

# **Your Birth Chart**

30 June 1971 • Wednesday • 10:45:00 hrs • Mumbai, Maharashtra, India

# **Brief Description of your Birth Chart**

| Ascendant (Lagna)        | Leo             |
|--------------------------|-----------------|
| Ascendant Lord:          | Sun             |
| Vedic Sun Sign (Rashi):  | Gemini          |
| Vedic Moon Sign (Rashi): | Virgo           |
| Birth Star (Nakshatra):  | Uttara Phalguni |
| Strong Planet (s):       | Sun             |
| Weak Planet (s):         | None            |
| Exalted Planet(s):       | Mars            |
| Debilitated Planet(s):   | None            |
| Own House Planet(s):     | Mercury, Venus  |
| Mooltrikon Planet(s):    | None            |
| Retrograde Planet(s):    | Jupiter         |
| Combust Planet(s):       | Mercury         |