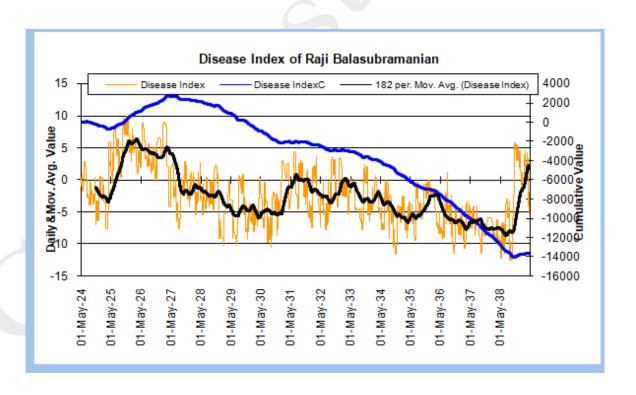

# Next 15 years through the lens of Karma Index

This gives the astrological signature for disturbance of ease in our life. Disease actually means Disturbance of Ease ' for any aspect of life. If it is disturbance of ease for the physical body, a negative value of index will represent ' illness '. If it is disturbance of ease in vocation, the negative value of index will represent enmity, obstacles, litigation, and debts. It normally signifies oppositions, difficulties and obstacles in life. A positive value of index will represent that we are being able to carry out all our ' Karma ' without any obstacles, and even if there are obstacles we will be able to overcome them successfully.

# Karma Index Graph of Disease Index

# Comments

The time frame between 13.11.2026 to 30.03.2027 is better for your health as revealed from the above index. However, during the transit Jupiter through Taurus till April 30, 2025, the good effects are enhanced to some extent. Jupiter in transit will remain favorable from your natal Moon sign Virgo till April 30, 2025.

The time frame between 29.07.2036 to 15.10.2038 is bad for your health as revealed from the above index.