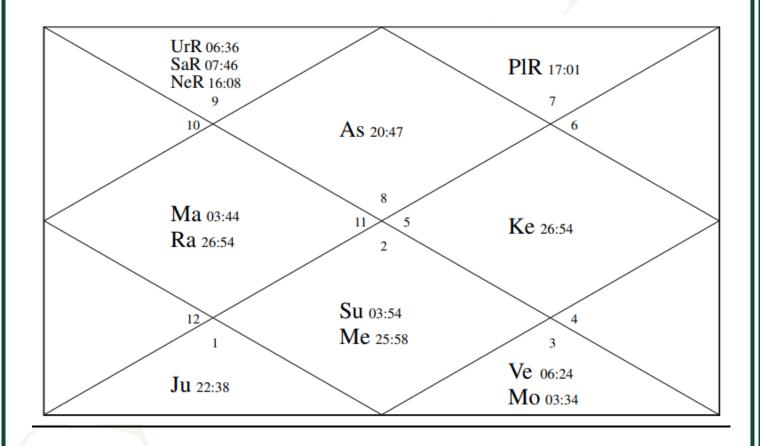

# **Female Vedic Birth Chart**

# **Brief Description of Female's Vedic Birth Chart**

| Your Ascendant (Janma<br>Lagna)      | Scorpio   |
|--------------------------------------|-----------|
| Your Vedic Sun Sign                  | Taurus    |
| Your Moon Sign (Janma Rashi)         | Gemini    |
| Your Birth Star (Janma<br>Nakshatra) | Mrigasira |
| Exalted Planet/s                     | None      |
| Debilitated Planet/s                 | None      |
| Retrograde Planet/s                  | Saturn    |
| Combust Planet/s                     | None      |