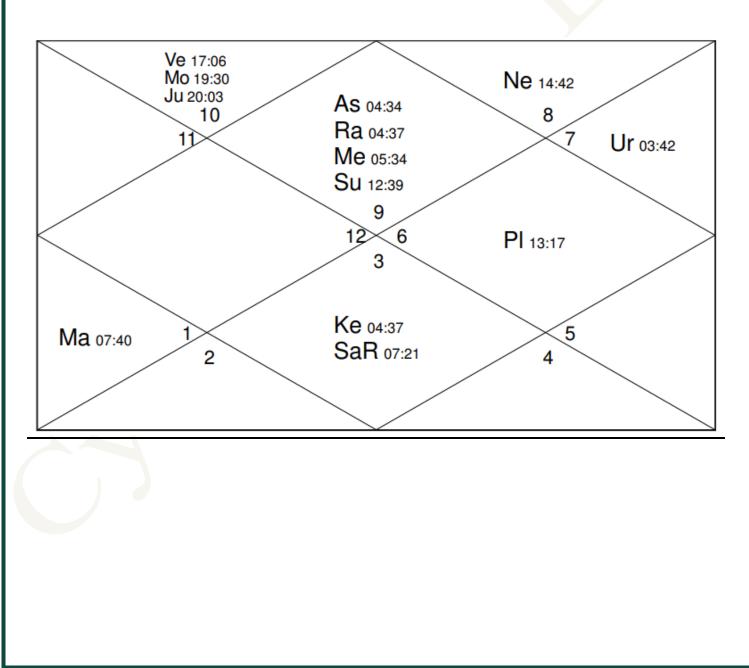

#### Male's Vedic Birth Chart

# Brief Description of Male's Vedic Birth Chart

| Your Ascendant (Janma<br>Lagna)      | Sagittarius |
|--------------------------------------|-------------|
| Your Vedic Sun Sign                  | Sagittarius |
| Your Moon Sign (Janma Rashi)         | Capricorn   |
| Your Birth Star (Janma<br>Nakshatra) | Shravana    |
| Exalted Planet/s                     | None        |
| Debilitated Planet/s                 | Jupiter     |
| Retrograde Planet/s                  | Saturn      |
| Combust Planet/s                     | Mercury     |